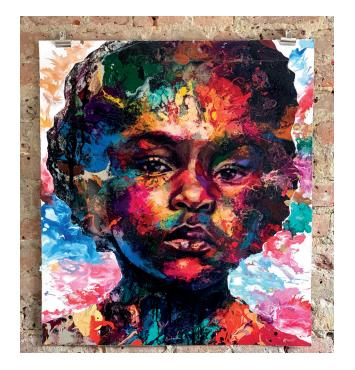

#### 'NATASHA - RAINBOW'

Flatbed print with silkscreen spot varnishes, unquuely hand finished by the artist with acrylic and ink.

70cm x 77cm

Hand signed by the artist
Unique edition of 5 one-off pieces
£695