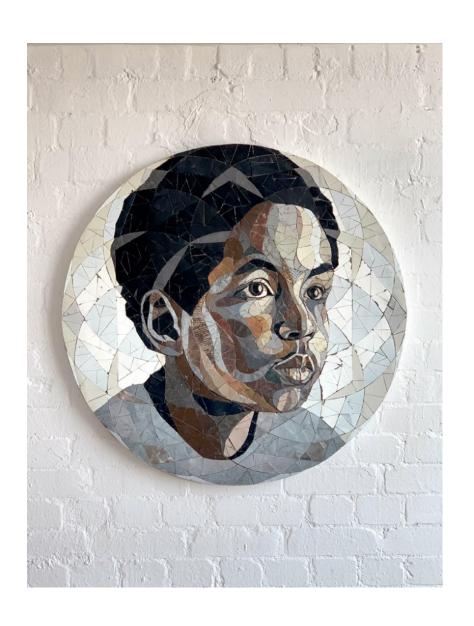

# **PRECIOUS**

FROM MATTHEW SMALL

24 - 30 SEPTEMBER 2020

Nelly Duff



## **JADEN**

Oil and Acrylic on found metal 77 x 45 x 3 cm £3500



### **KIARA**

Oil and acrylic on found metal 72 x 44 x 5.5cm £3450



# MOSES

Oil and Acrylic on engraved cement 42 x 31.8 x 4 £1300



#### **ALEXANDRIA**

Oil and acrylic on engraved cement 52.5 x 42.5 x 4cm £1700



### **JUSTINA**

Oil and Acrylic on engraved cement 44.5 x 34.3 x3.5cm £1500



#### **NATASHA**

Oil and acrylic on found metal 44.8 x 40 x 2.1cm £2900



#### **ANGELA**

Oil and Acrylic on found metal 62 x 47.3 x 3cm £4000



#### **BELINDA**

Oil and Acrylic on found metal 70 x 70 x 4cm £5000



#### **TYRONE**

Assembled Metal,
Oil and Acrylic on
Wood
71.5 x 65.5 x 2.5cm
£5250



### **KEVIN**

Assembled metal on wood board 81.5 x 81.5 x 3cm £9000



### **MICHELLE**

Oil, Acrylic and assembled wood on wood board 104.5 x 89.5 x 5cm £9500



#### **KAMILLA**

Oil and Acrylic on found metal 67.2 x 45 x 2.5cm £3800



#### **JASMINE**

Oil, Acrylic and Assembled wood on board 105.5 x 105.5 x 3cm £9800



# — LIMITED EDITIONS —







#### 'NATASHA - RAINBOW'

Flatbed print with silkscreen spot varnishes, unquuely hand finished by the artist with acrylic and ink.

70cm x 77cm

Hand signed by the artist
Unique edition of 5 one-off pieces
£695



#### 'NATASHA - GOLD'

Flatbed print with silkscreen spot varnishes, unquuely hand finished by the artist with gold, silver and white acrylic and ink.

70cm x 77cm

Hand signed by the artist Unique edition of 5 one-off pieces