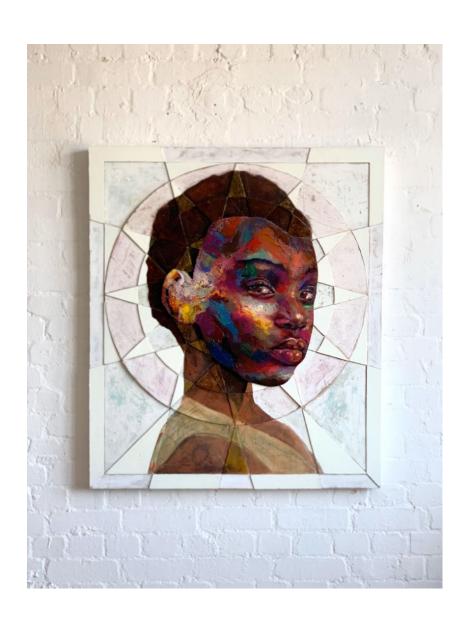

ATTHEW SMALL

24 - 30 SEPTEMBER 2020

Nelly Duff



## **JADEN**

Oil and Acrylic on found metal 77 x 45 x 3 cm £3500



### **KIARA**

Oil and acrylic on found metal 72 x 44 x 5.5cm £3450



# MOSES

Oil and Acrylic on engraved cement 42 x 31.8 x 4 £1300



#### **ALEXANDRIA**

Oil and acrylic on engraved cement 52.5 x 42.5 x 4cm £1700



### **JUSTINA**

Oil and Acrylic on engraved cement 44.5 x 34.3 x3.5cm £1500



#### **NATASHA**

Oil and acrylic on found metal 44.8 x 40 x 2.1cm £2900



#### **ANGELA**

Oil and Acrylic on found metal 62 x 47.3 x 3cm £4000



#### **BELINDA**

Oil and Acrylic on found metal 70 x 70 x 4cm £5000



#### **TYRONE**

Assembled Metal,
Oil and Acrylic on
Wood
71.5 x 65.5 x 2.5cm
£5250



### **KEVIN**

Assembled metal on wood board 81.5 x 81.5 x 3cm £9000



### **MICHELLE**

Oil, Acrylic and assembled wood on wood board 104.5 x 89.5 x 5cm £9500



#### **KAMILLA**

Oil and Acrylic on found metal 67.2 x 45 x 2.5cm £3800



#### **JASMINE**

Oil, Acrylic and Assembled wood on board 105.5 x 105.5 x 3cm £9800



# — LIMITED EDITIONS —







#### 'NATASHA - RAINBOW'

Flatbed print with silkscreen spot varnishes, unquuely hand finished by the artist with acrylic and ink.

70cm x 77cm

Hand signed by the artist
Unique edition of 5 one-off pieces
£695



#### 'NATASHA - GOLD'

Flatbed print with silkscreen spot varnishes, unquuely hand finished by the artist with gold, silver and white acrylic and ink.

70cm x 77cm

Hand signed by the artist Unique edition of 5 one-off pieces \$£495\$



#### 'NATASHA - MAIN EDITION'

Flatbed print with silkscreen