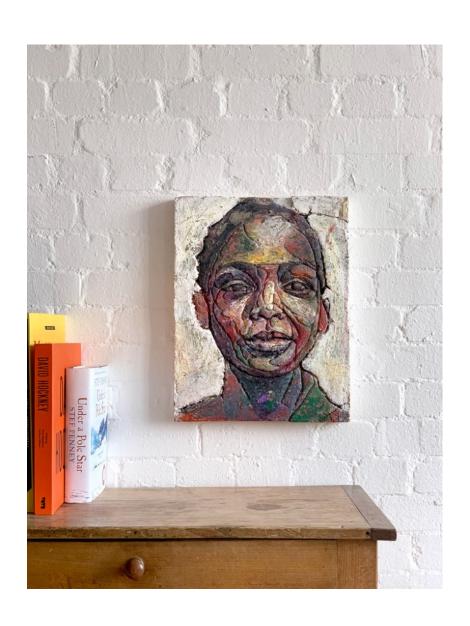

# **PRECIOUS**

FROM MATTHEW SMALL

24 - 30 SEPTEMBER 2020

Nelly Duff



## **JADEN**

Oil and Acrylic on found metal 77 x 45 x 3 cm £3500



### **KIARA**

Oil and acrylic on found metal 72 x 44 x 5.5cm £3450



# MOSES

Oil and Acrylic on engraved cement 42 x 31.8 x 4 £1300



#### **ALEXANDRIA**

Oil and acrylic on engraved cement 52.5 x 42.5 x 4cm £1700



### **JUSTINA**

Oil and Acrylic on engraved cement 44.5 x 34.3 x3.5cm £1500



#### **NATASHA**

Oil and acrylic on found metal 44.8 x 40 x 2.1cm £2900



#### **ANGELA**

Oil and Acrylic on found metal 62 x 47.3 x 3cm £4000



#### **BELINDA**

Oil and Acrylic on found metal 70 x 70 x 4cm £5000



#### **TYRONE**

Assembled Metal,
Oil and Acrylic on
Wood
71.5 x 65.5 x 2.5cm
£5250



### **KEVIN**

Assembled metal on wood board 81.5 x 81.5 x 3cm £9000



### **MICHELLE**

Oil, Acrylic and assembled wood on wood board 104.5 x 89.5 x 5cm £9500



#### **KAMILLA**

Oil and Acrylic on found metal 67.2 x 45 x 2.5cm £3800



#### **JASMINE**

Oil, Acrylic and Assembled wood on board 105.5 x 105.5 x 3cm £9800



# — LIMITED EDITIONS —







#### 'NATASHA - RAINBOW'

Flatbed print with silkscr