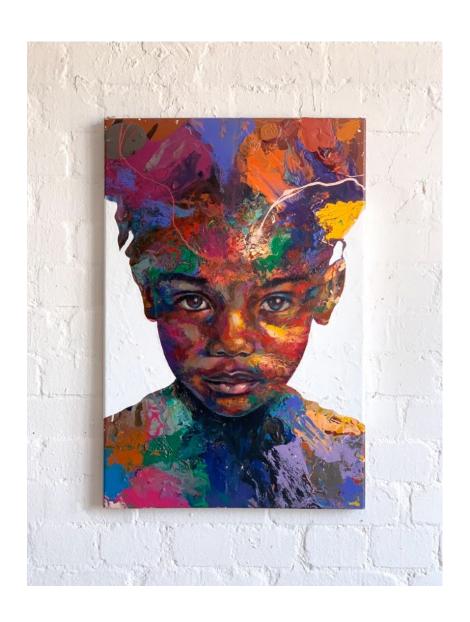

etal 77 x 45 x 3 cm £3500



### **KIARA**

Oil and acrylic on found metal 72 x 44 x 5.5cm £3450



# MOSES

Oil and Acrylic on engraved cement 42 x 31.8 x 4 £1300



#### **ALEXANDRIA**

Oil and acrylic on engraved cement 52.5 x 42.5 x 4cm £1700



### **JUSTINA**

Oil and Acrylic on engraved cement 44.5 x 34.3 x3.5cm £1500



#### **NATASHA**

Oil and acrylic on found metal 44.8 x 40 x 2.1cm £2900



#### **ANGELA**

Oil and Acrylic on found metal 62 x 47.3 x 3cm £4000



#### **BELINDA**

Oil and Acrylic on found metal 70 x 70 x 4cm £5000



#### **TYRONE**

Assembled Metal,
Oil and Acrylic on
Wood
71.5 x 65.5 x 2.5cm
£5250



### **KEVIN**

Assembled metal on wood board 81.5 x 81.5 x 3cm £9000



### **MICHELLE**

Oil, Acrylic and assembled wood on wood board 104.5 x 89.5 x 5cm £9500



#### **KAMILLA**

Oil and Acrylic on found metal 67.2 x 45 x 2.5cm £3800



#### **JASMINE**

Oil, Acrylic and Assembled wood on board 105.5 x 105.5 x 3cm £9800



# — LIMITED EDITIONS —







#### 'NATASHA - RAINBOW'

Flatbed print with silkscreen spot varnishes, unquuely hand finished by the artist with acrylic and ink.

70cm x 77cm

Hand signed by the artist
Unique edition of 5 one-off pieces
£695



#### 'NATASHA - GOLD'

Flatbed print with silkscreen spot varnishes, unquuely hand finished by the artist with gold, silver and white acrylic and ink.

70cm x 77cm

Hand signed by the artist Unique edition of 5 one-off pieces \$£495\$



#### 'NATASHA - MAIN EDITION'

Flatbed print with silkscreen spot varnishes

45cm x 51cm

Hand signed by the artist Edition of 15

£145