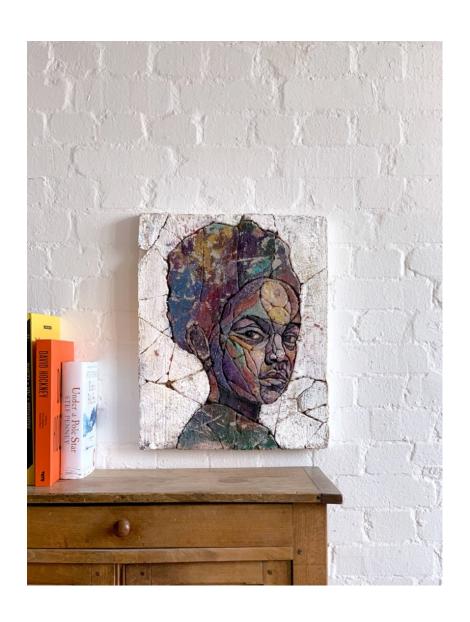

# **PRECIOUS**

FROM MATTHEW SMALL

24 - 30 SEPTEMBER 2020

Nelly Duff



## **JADEN**

Oil and Acrylic on found metal 77 x 45 x 3 cm £3500



### **KIARA**

Oil and acrylic on found metal 72 x 44 x 5.5cm £3450



# MOSES

Oil and Acrylic on engraved cement 42 x 31.8 x 4 £1300



#### **ALEXANDRIA**

Oil and acrylic on engraved cement 52.5 x 42.5 x 4cm £1700



### **JUSTINA**

Oil and Acrylic on engraved cement 44.5 x 34.3 x3.5cm £1500



#### **NATASHA**

Oil and acrylic on found metal 44.8 x 40 x 2.1cm £2900



#### **ANGELA**

Oil and Acrylic on found metal 62 x 47.3 x 3cm £4000



#### **BELINDA**

Oil and Acrylic on found metal 70 x 70 x 4cm £5000



#### **TYRONE**

Assembled Metal,
Oil and Acrylic on
Wood
71.5 x 65.5 x 2.5cm
£5250



### **KEVIN**

Assembled metal on wood board 81.5 x 81.5 x 3cm £9000



### **MICHELLE**

Oil, Acrylic and assembled wood on wood board 104.5 x 89.5 x 5cm £9500



#### **KAMILLA**

Oil and Acrylic on found metal 67.2 x 45 x 2.5cm £3800



#### **JASMINE**

Oil, Acrylic and Assembled wood on board 105.5 x 105.5 x 3cm £9800