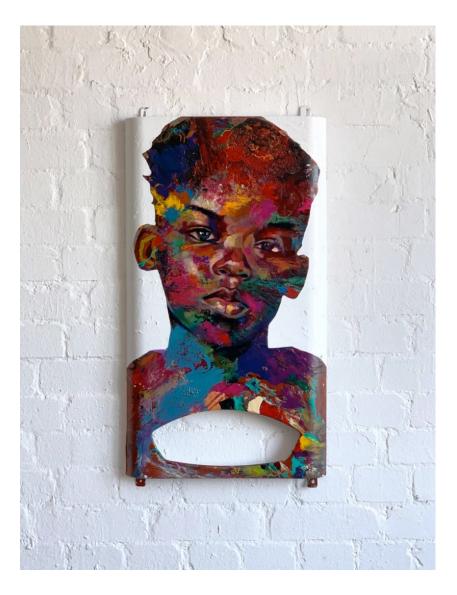

# **PRECIOUS**

FROM MATTHEW SMALL

24 - 30 SEPTEMBER 2020

Nelly Duff



## **JADEN**

Oil and Acrylic on found metal 77 x 45 x 3 cm £3500



### **KIARA**

Oil and acrylic on found metal 72 x 44 x 5.5cm £3450



# MOSES

Oil and Acrylic on engraved cement 42 x 31.8 x 4 £1300



#### **ALEXANDRIA**

Oil and acrylic on engraved cement 52.5 x 42.5 x 4cm £1700



### **JUSTINA**

Oil and Acrylic on engraved cement 44.5 x 34.3 x3.5cm £1500



#### **NATASHA**

Oil and acrylic on found metal 44.8 x 40 x 2.1cm £2900



#### **ANGELA**

Oil and Acrylic on found metal 62 x 47.3 x 3cm £4000



#### **BELINDA**

Oil and Acrylic on found metal 70 x 70 x 4cm £5000



#### **TYRONE**

Assembled Metal,
Oil and Acrylic on
Wood
71.5 x 65.5 x 2.5cm
£5250



### **KEVIN**

Assembled metal on wood board 81.5 x 81.5 x 3cm £9000



### **MICHELLE**

Oil, Acrylic and assembled woo