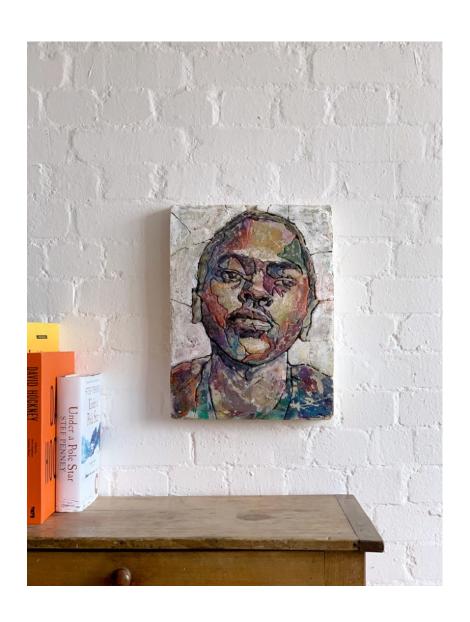

# **PRECIOUS**

FROM MATTHEW SMALL

24 - 30 SEPTEMBER 2020

Nelly Duff



## **JADEN**

Oil and Acrylic on found metal 77 x 45 x 3 cm £3500



### **KIARA**

Oil and acrylic on found metal 72 x 44 x 5.5cm £3450



# MOSES

Oil and Acrylic on engraved cement 42 x 31.8 x 4 £1300



#### **ALEXANDRIA**

Oil and acrylic on engraved cement 52.5 x 42.5 x 4cm £1700



### **JUSTINA**

Oil and Acrylic on engraved cement 44.5 x 34.3 x3.5cm £1500



#### **NATASHA**

Oil and acrylic on found metal 44.8 x 40 x 2.1cm £2900



#### **ANGELA**

Oil and Acrylic on found metal 62 x 47.3 x 3cm £4000



#### **BELINDA**

Oil and Acrylic on found metal 70 x 70 x 4cm £5000



#### **TYRONE**

Assembled Metal,
Oil and Acrylic on
Wood
71.5 x 65.5 x 2.5cm
£5250



### **KEVIN**

Assembled metal on wood board 81.5 x 81.5 x 3cm £9000



### **MICHELLE**

Oil, Acrylic and assembled wood on wood board 104.5 x 89.5 x 5cm £9500



#### **KAMILLA**

Oil and Acrylic on found metal 67.2 x 45 x 2.5cm £3800



#### **JASMINE**

Oi