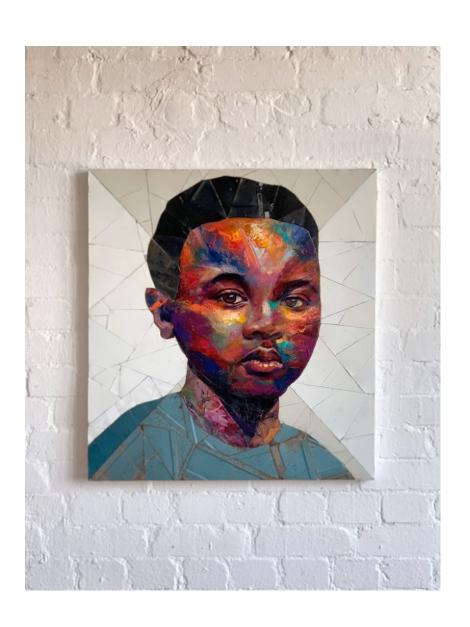

# **PRECIOUS**

FROM MATTHEW SMALL

24 - 30 SEPTEMBER 2020

Nelly Duff



## **JADEN**

Oil and Acrylic on found metal 77 x 45 x 3 cm £3500



### **KIARA**

Oil and acrylic on found metal 72 x 44 x 5.5cm £3450



# MOSES

Oil and Acrylic on engraved cement 42 x 31.8 x 4 £1300



#### **ALEXANDRIA**

Oil and acrylic on engraved cement 52.5 x 42.5 x 4cm £1700



### **JUSTINA**

Oil and Acrylic on engraved cement 44.5 x 34.3 x3.5cm £1500



#### **NATASHA**

Oil and acrylic on found metal 44.8 x 40 x 2.1cm £2900



#### **ANGELA**

Oil and Acrylic on found metal 62 x 47.3 x 3cm £4000



#### **BELINDA**

Oil and Acrylic on found metal 70 x 70 x 4cm £5000



#### **TYRONE**

Assembled Metal,
Oil and Acrylic on
Wood
71.5 x 65.5 x 2.5cm
£5250



### **KEVIN**

Assembled metal on wood board 81.5 x 81.5 x 3cm £9000



### **MICHELLE**

Oil, Acrylic and assembled wood on wood board 104.5 x 89.5 x 5cm £9500



#### **KAMILLA**

Oil and Acrylic on found metal 67.2 x 45 x 2.5cm £3800



#### **JASMINE**

Oil, Acrylic and Assembled wood on board 105.5 x 105.5 x 3cm £9800



# — LIMITED EDITIONS —







#### 'NATASHA - RAINBOW'

Flatbed print with silkscreen spot varnishes, unquuely hand finished by the artist with acrylic and ink.

70cm x 77cm

Hand signed by the artist
Unique edition of 5 one-off pieces
£695



#### 'NATASHA - GOLD'

Flatbed print with silkscreen spot varnishes, unquuely hand finished by the artist with gold, silver and white acryl