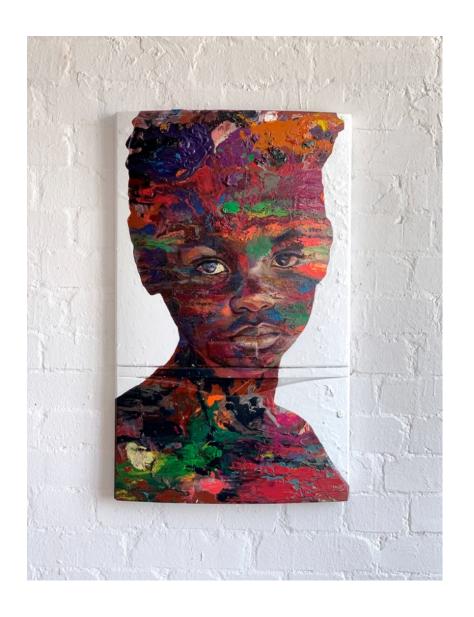

# **PRECIOUS**

FROM MATTHEW SMALL

24 - 30 SEPTEMBER 2020

Nelly Duff



## **JADEN**

Oil and Acrylic on found metal 77 x 45 x 3 cm £3500



### **KIARA**

Oil and acrylic on found metal 72 x 44 x 5.5cm £3450



# MOSES

Oil and Acrylic on engraved cement 42 x 31.8 x 4 £1300



#### **ALEXANDRIA**

Oil and acrylic on engraved cement 52.5 x 42.5 x 4cm £1700



### **JUSTINA**

Oil and Acrylic on engraved cement 44.5 x 34.3 x3.5cm £1500



#### **NATASHA**

Oil and acrylic on found metal 44.8 x 40 x 2.1cm £2900



#### **ANGELA**

Oil and Acrylic on found metal 62 x 47.3 x 3cm £4000



#### **BELINDA**

Oil and Acrylic on found metal 70 x 70 x 4cm £5000



#### **TYRONE**

Assembled Metal,
Oil and Acrylic on
Wood
71.5 x 65.5 x 2.5cm
£5250



### **KEVIN**

Assembled metal on wood board 81.5 x 81.5 x 3cm £9000



### **MICHELLE**

Oil, Acrylic and assembled wood on wood board 104.5 x 89.5 x 5cm £9500



#### **KAMILLA**

Oil and