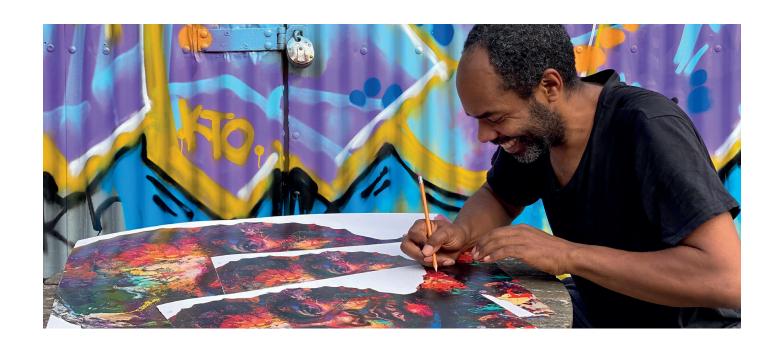

#### 'NATASHA - RAINBOW'

Flatbed print with silkscreen spot varnishes, unquuely hand finished by the artist with acrylic and ink.

70cm x 77cm

Hand signed by the artist
Unique edition of 5 one-off pieces
£695

#### 'NATASHA - GOLD'

Flatbed print with silkscreen spot varnishes, unquuely hand finished by the artist with gold, silver and white acrylic and ink.

70cm x 77cm

Hand signed by the artist Unique edition of 5 one-off pieces \$£495\$

#### 'NATASHA - MAIN EDITION'

Flatbed print with silkscreen spot varnishes

45cm x 51cm

Hand signed by the artist Edition of 15

£145