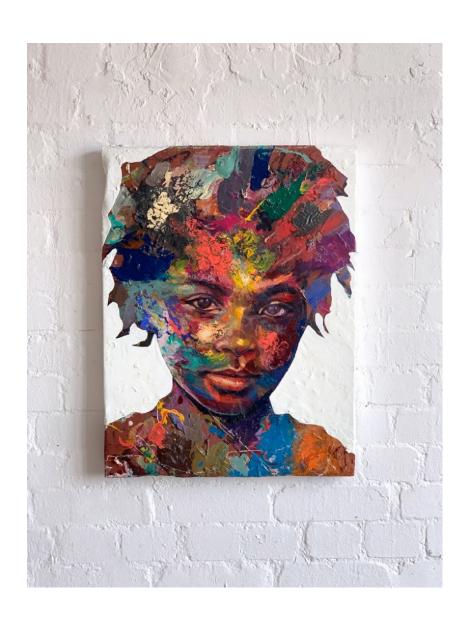

#### 'NATASHA - RAINBOW'

Flatbed print with silkscreen spot varnishes, unquuely hand finished by the artist with acrylic and ink.

70cm x 77cm

Hand signed by the artist
Unique edition of 5 one-off pieces
£695

#### 'NATASHA - GOLD'

Flatbed print with silkscreen spot varnishes, unquuely hand finished by the artist with gold, silver and white acrylic and ink.

70cm x 77cm

Hand signed by the artist Unique edition of 5 one-off pieces \$£495\$

#### 'NATASHA - MAIN EDITION'

Flatbed print with silkscreen spot varnishes

45cm x 51cm

Hand signed by the artist Edition of 15

£145