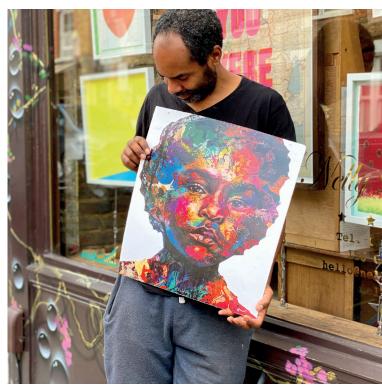

#### 'NATASHA - RAINBOW'

Flatbed print with silkscreen spot varnishes, unquuely hand finished by the artist with acrylic and ink.

70cm x 77cm

Hand signed by the artist
Unique edition of 5 one-off pieces
£695