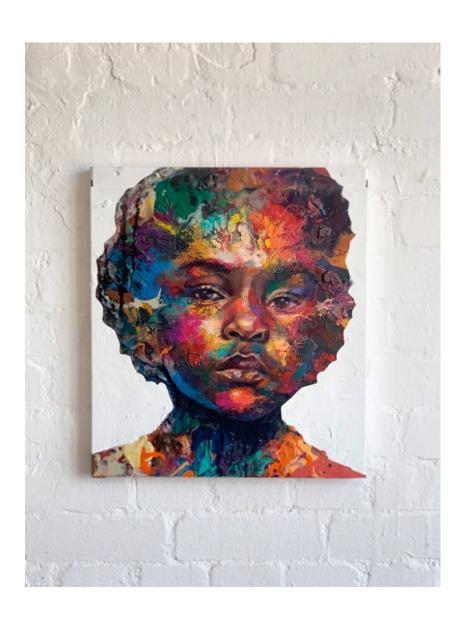

# **PRECIOUS**

FROM MATTHEW SMALL

24 - 30 SEPTEMBER 2020

Nelly Duff



## **JADEN**

Oil and Acrylic on found metal 77 x 45 x 3 cm £3500



### **KIARA**

Oil and acrylic on found metal 72 x 44 x 5.5cm £3450



# MOSES

Oil and Acrylic on engraved cement 42 x 31.8 x 4 £1300



#### **ALEXANDRIA**

Oil and acrylic on engraved cement 52.5 x 42.5 x 4cm £1700



### **JUSTINA**

Oil and Acrylic on engraved cement 44.5 x 34.3 x3.5cm £1500



#### **NATASHA**

Oil and acrylic on found metal 44.8 x 40 x 2.1cm £2900



#### **ANGELA**

Oil and Acrylic on found metal 62 x 47.3 x 3cm £4000



#### **BELINDA**

Oil and Acrylic on found metal 70 x 70 x 4cm £5000



#### **TYRONE**

Assembled Metal,
Oil and Acrylic on
Wood
71.5 x 65.5 x 2.5cm
£5250



### **KEVIN**

Assembled metal on wood board 81.5 x 81.5 x 3cm £9000



### **MICHELLE**

Oil, Acrylic and assembled wood on wood board 104.5 x 89.5 x 5cm £9500



#### **KAMILLA**

Oil and Acrylic on found metal 67.2 x 45 x 2.5cm £3800



#### **JASMINE**

Oil, Acrylic and Assembled wood on board 105.5 x 105.5 x 3cm £9800



# — LIMITED EDITIONS —







#### 'NATASHA - RAINBOW'

Flatbed print with silkscreen spot varnishes, unquuely hand finished by the artist with acrylic and ink.