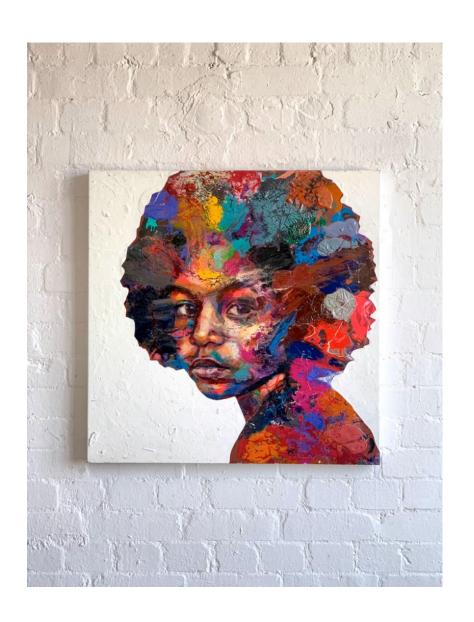

# **PRECIOUS**

FROM MATTHEW SMALL

24 - 30 SEPTEMBER 2020

Nelly Duff



## **JADEN**

Oil and Acrylic on found metal 77 x 45 x 3 cm £3500



### **KIARA**

Oil and acrylic on found metal 72 x 44 x 5.5cm £3450



# MOSES

Oil and Acrylic on engraved cement 42 x 31.8 x 4 £1300



#### **ALEXANDRIA**

Oil and acrylic on engraved cement 52.5 x 42.5 x 4cm £1700



### **JUSTINA**

Oil and Acrylic on engraved cement 44.5 x 34.3 x3.5cm £1500



#### **NATASHA**

Oil and acrylic on found metal 44.8 x 40 x 2.1cm £2900



#### **ANGELA**

Oil and Acrylic on found metal 62 x 47.3 x 3cm £4000



#### **BELINDA**

Oil and Acrylic on found metal 70 x 70 x 4cm £5000



#### **TYRONE**

Assembled Metal,
Oil and Acrylic on
Wood
71.5 x 65.5 x 2.5cm
£5250



### **KEVIN**

Assembled metal on wood board 81.5 x 81.5 x 3cm £9000



### **MICHELLE**

Oil, Acrylic and assembled wood on wood board 104.5 x 89.5 x 5cm £9500



#### **KAMILLA**

Oil and Acrylic on found metal 67.2 x 45 x 2.5cm £3800



#### **JASMINE**

Oil, Acrylic and Assembled wood on board 105.5 x 105.5 x 3cm £9800



# — LIMITED EDITIONS —







#### 'NATASHA - RAINBOW'

Flatbed print with silkscreen spot varnishes, unquuely hand finished by the artist with acrylic and ink.

70cm x 77cm

Hand signed by the artist
Unique edition of 5 one-off pieces
£695



#### 'NATASHA - GOLD'

Flatbed print with silkscreen spot varnishes