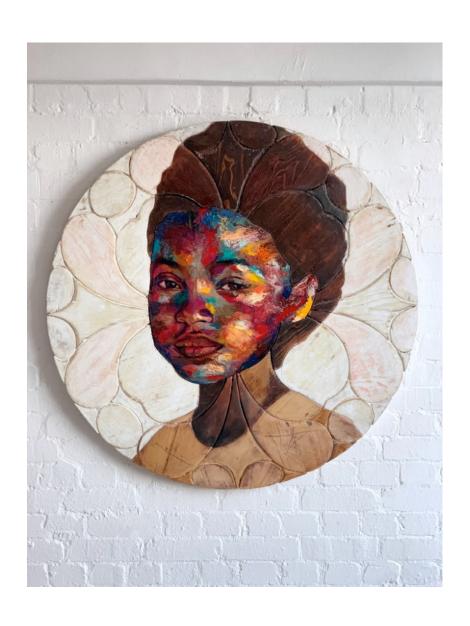

2 x 44 x 5.5cm £3450



# MOSES

Oil and Acrylic on engraved cement 42 x 31.8 x 4 £1300



#### **ALEXANDRIA**

Oil and acrylic on engraved cement 52.5 x 42.5 x 4cm £1700



### **JUSTINA**

Oil and Acrylic on engraved cement 44.5 x 34.3 x3.5cm £1500



#### **NATASHA**

Oil and acrylic on found metal 44.8 x 40 x 2.1cm £2900



#### **ANGELA**

Oil and Acrylic on found metal 62 x 47.3 x 3cm £4000



#### **BELINDA**

Oil and Acrylic on found metal 70 x 70 x 4cm £5000



#### **TYRONE**

Assembled Metal,
Oil and Acrylic on
Wood
71.5 x 65.5 x 2.5cm
£5250



### **KEVIN**

Assembled metal on wood board 81.5 x 81.5 x 3cm £9000



### **MICHELLE**

Oil, Acrylic and assembled wood on wood board 104.5 x 89.5 x 5cm £9500



#### **KAMILLA**

Oil and Acrylic on found metal 67.2 x 45 x 2.5cm £3800



#### **JASMINE**

Oil, Acrylic and Assembled wood on board 105.5 x 105.5 x 3cm £9800



# — LIMITED EDITIONS —







#### 'NATASHA - RAINBOW'

Flatbed print with silkscreen spot varnishes, unquuely hand finished by the artist with acrylic and ink.

70cm x 77cm

Hand signed by the artist
Unique edition of 5 one-off pieces
£695



#### 'NATASHA - GOLD'

Flatbed print with silkscreen spot varnishes, unquuely hand finished by the artist with gold, silver and white acrylic and ink.

70cm x 77cm

Hand signed by the artist Unique edition of 5 one-off pieces \$£495\$



#### 'NATASHA - MAIN EDITION'

Flatbed print with silkscreen spot varnishes

45cm x 51cm

Hand signed by the artist Edition of 15

£145