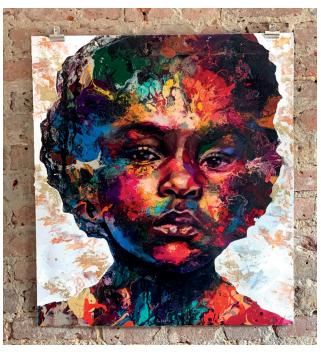

#### 'NATASHA - GOLD'

Flatbed print with silkscreen spot varnishes, unquuely hand finished by the artist with gold, silver and white acrylic and ink.

70cm x 77cm

Hand signed by the artist Unique edition of 5 one-off pieces \$£495\$