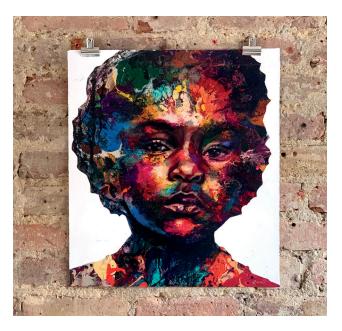

#### 'NATASHA - MAIN EDITION'

Flatbed print with silkscreen spot varnishes

45cm x 51cm

Hand signed by the artist Edition of 15

£145