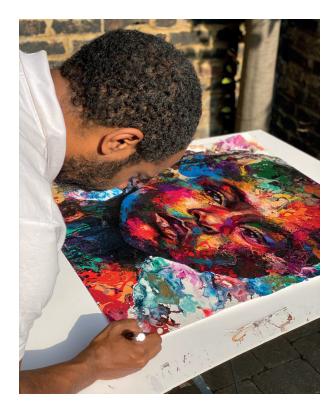

#### 'NATASHA - RAINBOW'

Flatbed print with silkscreen spot varnishes, unquuely hand finished by the artist with acrylic and ink.

70cm x 77cm

Hand signed by the artist
Unique edition of 5 one-off pieces
£695

#### 'NATASHA - GOLD'

Flatbed print with silkscreen spot varnishes, unquuely hand finished by the artist with gold, silver and white acrylic and ink.

70cm x 77cm

Hand signed by the artist Unique edition of 5 one-off pieces \$£495\$

#### 'NATASHA - MAIN EDITION'

Flatbed print with silkscreen spot varnishes

45cm x 51cm

Hand signed by the artist Edition of 15

£145