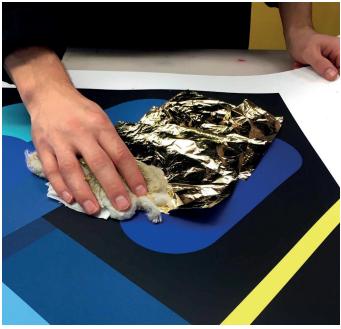

#### **'HALCYON - 24CT GOLD LEAF'**

Edition of 15

Archival giclee print with silkscreen matte varnish on Juno 270 gsm paper, finished with 24ct gold leaf

Hand signed by the artist

75cm x 75cm

£395