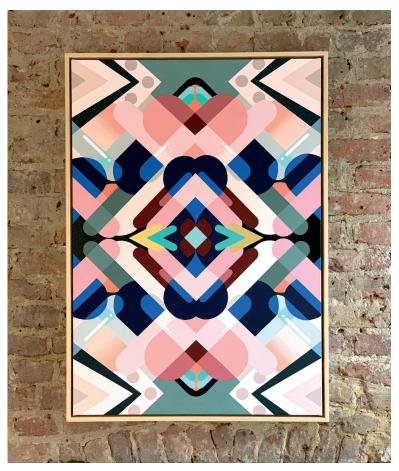

#### 'DIFFRACTION'

 $103cm \times 74cm \times 6cm$ 

Acrylic on canvas in handmade wooden tray frame, signed en verso

2020

£2,500