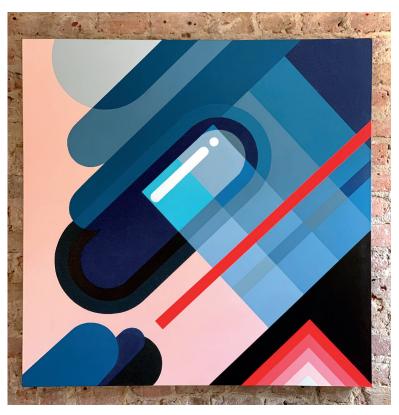

# A NEW ONLINE EXHIBITION DIFFRACTION

 $-\!-\!-\!$   $\mathsf{FROM}-$ 

# FLORENCE BLANCHARD

05 - 11.11.20 Www.nellyduff.com

Nelly Duff





#### 'ROSEMARY & BUTTERFLIES'

76cm x 76cm x 4cm
Acrylic on canvas, signed en verso
2020
£1,800





## **'STRAWBERRY THIEF V'**

100cm x 100cm x 4cm
Acrylic on canvas, signed en verso
2020
£2,100





#### 'DIFFRACTION'

 $103cm \times 74cm \times 6cm$ 

Acrylic on canvas in handmade wooden tray frame, signed en verso

2020

£2,500





#### 'JENEVIEVE'

101cm x 76cm x 4cm

Acrylic on canvas, signed en verso

2020

£2,300





### **'HOT MESS'**

60cm x 60cm x 5cm

Acrylic on canvas, signed en verso
2020
£1,500





### 'MOJO'

101cm x 76cm x 4cm Acrylic on canvas, signed en verso 2020 £2,300

## — LIMITED EDITIONS —

# **HALCYON**

2020









#### 'HALCYON - BIJOU'

Edition of 20

Archival giclee print with silkscreen matte varnish on Juno 270 gsm paper

Hand signed by the artist

43cm x 43cm

£125



#### **'HALCYON - 24CT GOLD LEAF'**

Edition of 15

Archival giclee print with