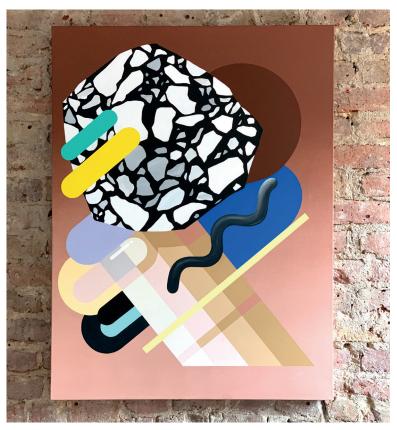

#### 'JENEVIEVE'

101cm x 76cm x 4cm

Acrylic on canvas, signed en verso

2020

£2,300