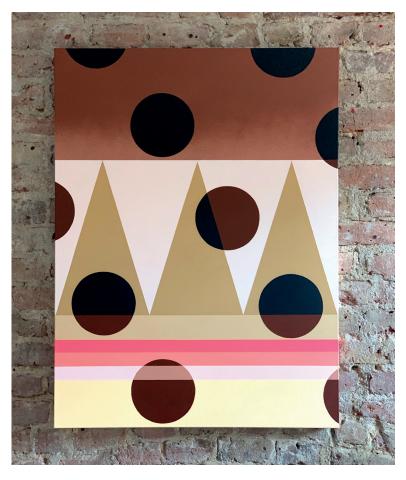

# A NEW ONLINE EXHIBITION DIFFRACTION

 $-\!-\!-\!$   $\mathsf{FROM}-$ 

# FLORENCE BLANCHARD

05 - 11.11.20 Www.nellyduff.com

Nelly Duff





#### 'ROSEMARY & BUTTERFLIES'

76cm x 76cm x 4cm
Acrylic on canvas, signed en verso
2020
£1,800





## **'STRAWBERRY THIEF V'**

100cm x 100cm x 4cm
Acrylic on canvas, signed en verso
2020
£2,100





#### 'DIFFRACTION'

 $103cm \times 74cm \times 6cm$ 

Acrylic on canvas in handmade wooden tray frame, signed en verso

2020

£2,500





#### 'JENEVIEVE'

101cm x 76cm x 4cm

Acrylic on canvas, signed en verso

2020

£2,300





### **'HOT MESS'**

60cm x 60cm x 5cm

Acrylic on canvas, signed en verso
2020
£1,500





### 'MOJO'

101cm x 76cm x 4cm Acrylic on canvas, signed en verso 2020 £2,300

## — LIMITED EDITIONS —

# **HALCYON**

2020









#### 'HALCYON - BIJOU'

Edition of 20

Archival giclee print with silkscreen matte varnish on Juno 270 gsm paper

Hand signed by the artist

43cm x 43cm

£125



#### **'HALCYON - 24CT GOLD LEAF'**

Edition of 15

Archival giclee print with silkscreen matte varnish on Juno 270 gsm paper, finished with 24ct gold leaf

Hand signed by the artist

75cm x 75cm

£395