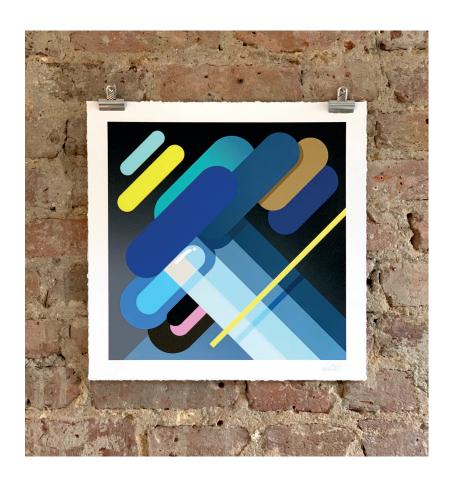

# **HALCYON**

2020

#### 'HALCYON - BIJOU'

Edition of 20

Archival giclee print with silkscreen matte varnish on Juno 270 gsm paper

Hand signed by the artist

43cm x 43cm

£125

#### **'HALCYON - 24CT GOLD LEAF'**

Edition of 15

Archival giclee print with silkscreen matte varnish on Juno 270 gsm paper, finished with 24ct gold leaf

Hand signed by the artist

75cm x 75cm

£395