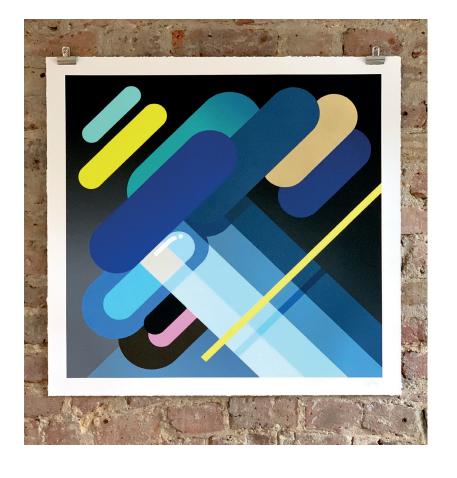

# **HALCYON**

2020

#### 'HALCYON - BIJOU'

Edition of 20

Archival giclee print with silkscreen matte varnish on Juno 270 gsm paper

Hand signed by the artist

43cm x 43cm

£125