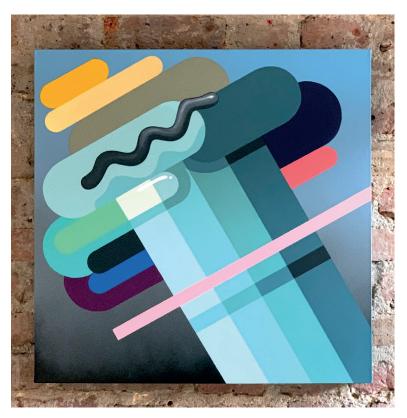

#### 'ROSEMARY & BUTTERFLIES'

76cm x 76cm x 4cm
Acrylic on canvas, signed en verso
2020
£1,800